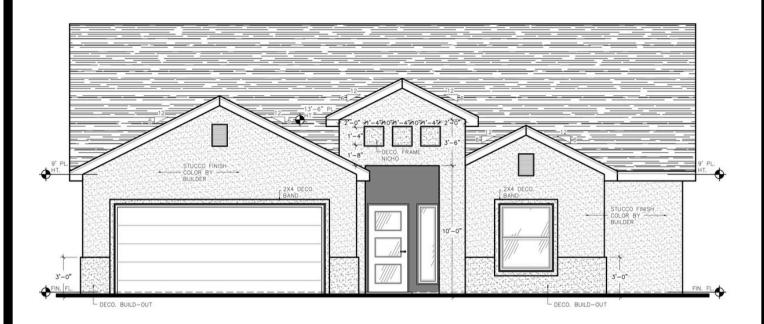

## THE JOJO INSPIRATION HEIGHTS PHASE 3

#### HIGHLIGHTED FEATURES

Bigger Home & Features For Your Money All Kitchen Appliances Included 9' Vaulted Ceilings In Living Room

Larger Garages & Patios Compared To

Competition

2 Year Builders Warranty

Lower Property Taxes