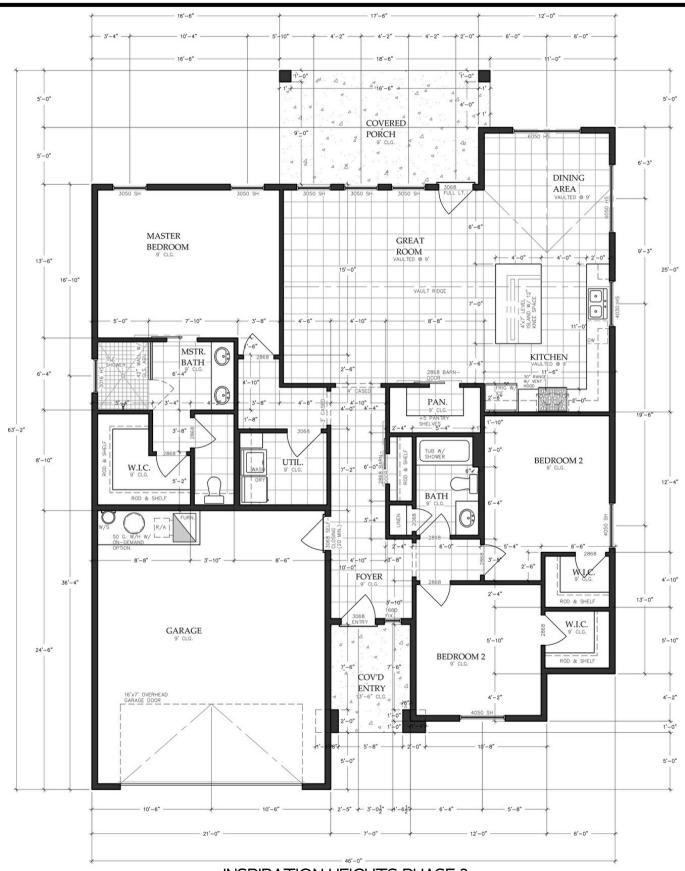

### HOME SQUARE FOOTAGE

Heated Area = 1,760 Sq. Ft.

Garage Area = 510Sq. Ft.

Porch Area = 248 Sq. Ft.

Total = 2,518 Sq. Ft.

# **THE JOJO**INSPIRATION HEIGHTS PHASE 3 - FLOOR PLAN: N.T.S.

INSPIRATION HEIGHTS PHASE 3
Presented by Connor Murray & Cristal Garcia at EXIT Realty Horizons
UPDATED AS OF 2/10/2025