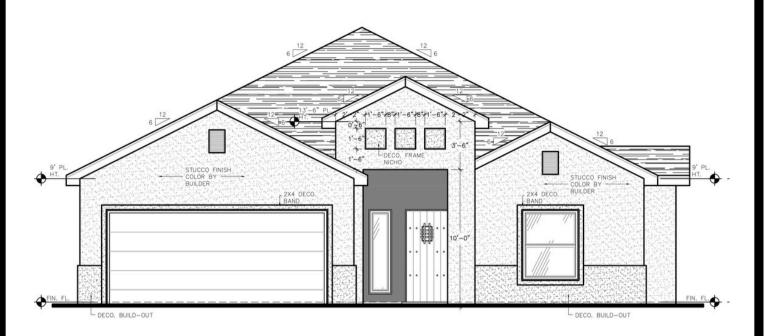

# **THE BEVERLY** INSPIRATION HEIGHTS PHASE 3

## HIGHLIGHTED FEATURES

Bigger Home & Features For Your Money All Kitchen Appliances Included 9' Vaulted Ceilings In Living Room Larger Garages & Patios Compared To Competition 2 Year Builders Warranty Lower Property Taxes