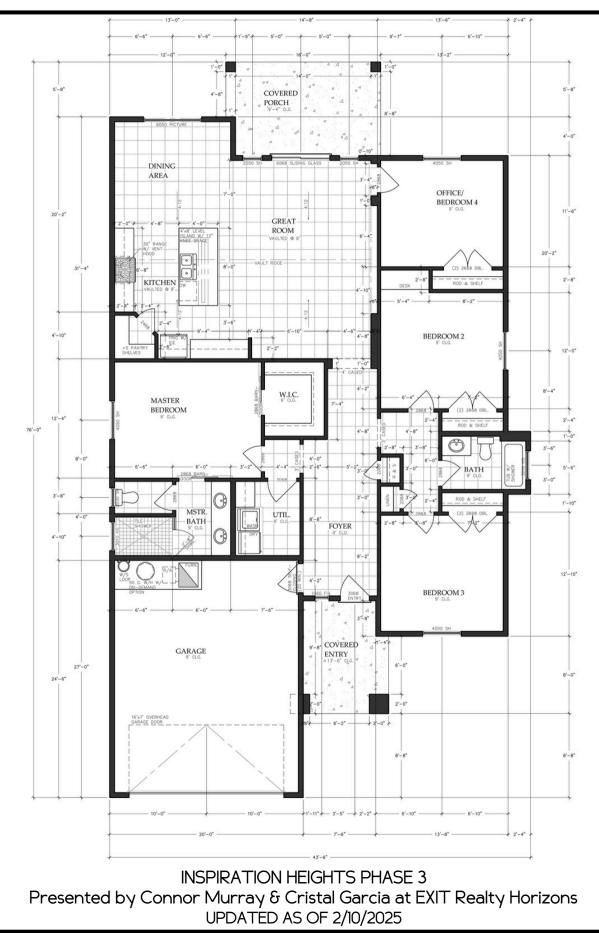

## **THE BEVERLY** INSPIRATION HEIGHTS PHASE 3 - FLOOR PLAN: N.T.S.

## HOME SQUARE FOOTAGE

Heated Area = 1,929 Sq. Ft.

Garage Area = 488 Sq. Ft.

Porch Area = 249 Sq. Ft.

Total = 2,666 Sq. Ft.